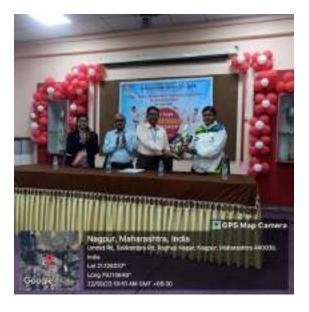

Process : One Week yoga Workshop was organised with the consent of Hon'ble Principal Dr. Sujit Metre. The Workshop was inaugurated by Vice-Principal & IQAC Coordinator Dr. Sandeep Tundulwar & Mrs. Kalpana Mishra, Dept. of Sports & Physical Education & Dept. of Sanskrit Dr. Pallavi Rajankar & Mr. Anup Sayre on 7th Aug 2023 at 10.30 a.m.

Workshop was concluded with Valedictory Function on 12 August 2023 at 11 o'clock in the presence of students of B.B.A., B.C.C.A., B.Com., B.A. & teacher staff. Chief Guest of Valedictory Function, Prof. Madhusudan

Penna, Director, Abhinav Bharati Waranga Campus, KKSU, Ramtek gave his motivational speech to students while President Dr. Sujit Metre inspired students to lead a better future. Some students shared their experience about the workshop. The Certificates of Yoga Workshop was distributed by Prof. Madhusudan Penna , Dr. Sujit Metre & Dr. Sanjay Choudhari. Introductory Remark was given by Dr. Pallavi Rajankar and Guest Introduction was given by Mr. Anup Sayare, B.A. Second Year Student Aastha Sontakke compered the ovation programme while B.A. First Year Student Sonika Bhure proposed the vote of thanks.