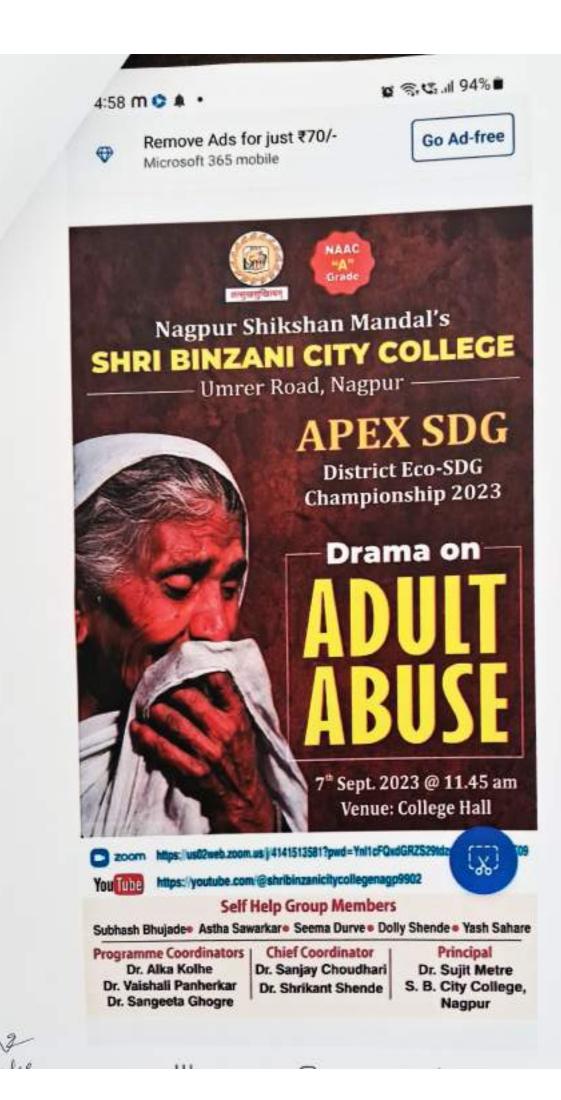

# (Criterion VII)

| Month     | Date/ Week                           | Topic                                                                           | Speaker                                                                                                        | Dept. /Cell                                           |
|-----------|--------------------------------------|---------------------------------------------------------------------------------|----------------------------------------------------------------------------------------------------------------|-------------------------------------------------------|
| August    | 2 nd Week of<br>Aug. 2023            | One Week workshop of Yoga for<br>Girls                                          | Activity - Dr.<br>PallaviRajankar                                                                              | Sanskrit                                              |
| August    | 3rd week of Aug.<br>2023             | Self Defence Workshop                                                           | Dr. Jhakir Khan,<br>Director, Anjuman<br>College of<br>Engineering, Nagpur                                     | Lifelong<br>Learning &<br>Extension Cell &<br>English |
| August    | 23rd Aug 2023                        | Awareness about Cancer Disease<br>and the role of Girls in National<br>Building | Dr. Rekha Sapkal Rtd.<br>Medical Officer<br>Nagpur & Kalyani<br>Punde,<br>Vishvamangalua<br>Chatrasabha Nagpur | Student Walfare<br>Committee                          |
| September | 1st Week of Sep.<br>2023             | Drama on Adult abuse<br>Awareness                                               | Activity                                                                                                       | Psychology                                            |
| September | 3 <sup>rd</sup> Week of Sep.<br>2023 | Garba Competition                                                               | Activity                                                                                                       | BCCA                                                  |
| September | 21st Sep. 2023                       | Adult abuse Awareness Rally                                                     | Activity                                                                                                       | NSS                                                   |