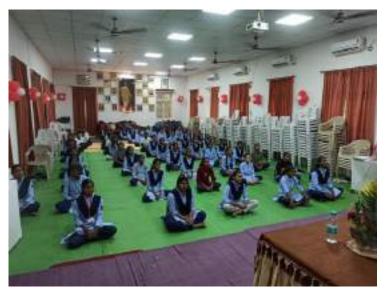

Daily workshop began with warm up for the first 20 min following with Aerobics, Zumba, Musical Yoga Dance for next 20 min. Finally the workshop ended with 10 min of Thighs, Crunches, Pranayama, Meditation & Omkar. This workshop took place on 7th, 8th, 9th, 10th, 11th & 12th August for students of B.A., B.Com, BBA, BCCA.

Total No. of Participant : 50 Students