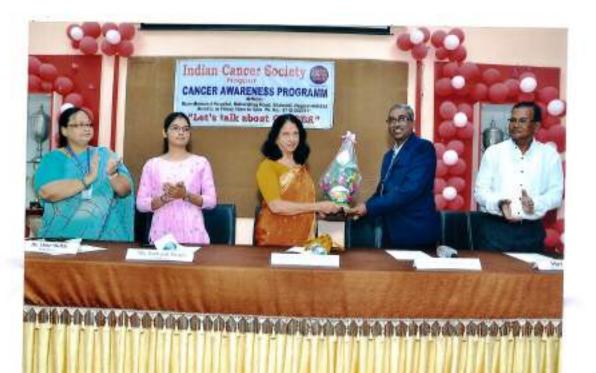

# (Criterion VII)

| Month     | Date/ Week                           | Topic                                                                           | Speaker                                                                                                        | Dept. /Cell                                           |
|-----------|--------------------------------------|---------------------------------------------------------------------------------|----------------------------------------------------------------------------------------------------------------|-------------------------------------------------------|
| August    | 2 nd Week of<br>Aug. 2023            | One Week workshop of Yoga for<br>Girls                                          | Activity - Dr.<br>PallaviRajankar                                                                              | Sanskrit                                              |
| August    | 3rd week of Aug.<br>2023             | Self Defence Workshop                                                           | Dr. Jhakir Khan,<br>Director, Anjuman<br>College of<br>Engineering, Nagpur                                     | Lifelong<br>Learning &<br>Extension Cell &<br>English |
| August    | 23rd Aug 2023                        | Awareness about Cancer Disease<br>and the role of Girls in National<br>Building | Dr. Rekha Sapkal Rtd.<br>Medical Officer<br>Nagpur & Kalyani<br>Punde,<br>Vishvamangalua<br>Chatrasabha Nagpur | Student Walfare<br>Committee                          |
| September | 1st Week of Sep.<br>2023             | Drama on Adult abuse<br>Awareness                                               | Activity                                                                                                       | Psychology                                            |
| September | 3 <sup>rd</sup> Week of Sep.<br>2023 | Garba Competition                                                               | Activity                                                                                                       | BCCA                                                  |
| September | 21st Sep. 2023                       | Adult abuse Awareness Rally                                                     | Activity                                                                                                       | NSS                                                   |