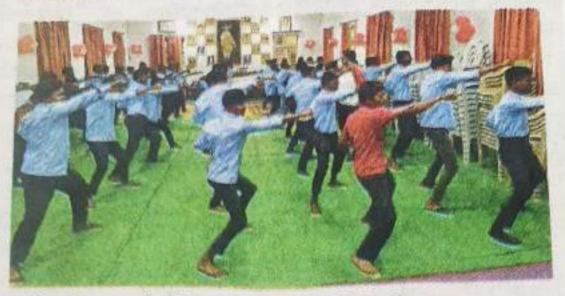

### One Week Yoga Workshop "

A " One Week Yoga Workshop " was held by Department of Sanskrit in collaboration with Department of Sports & Physical Education from 7 August to 12 August 2023.

College : Shri Binzani City College, Nagpur

Event : One Week Yoga Workshop

Date : 7 August to 12 August 2023

Time : 10.30 a.m. to 11.30 a.m.

Venue : College Hall

Aims & Objective :- Enables the students :

- To Reduce Spondalesis
- 2. To Reduce Cholestrol / Fat
- 3. To Reduce Stress
- 4. To Reduce PCOD problem
- 5. To Reduce Thyroid Problem
- 6. To Decrease blood pressure
- 7. To Normalize Weight & Better health
- To practice mental hygiene.

Process : One Week yoga Workshop was organised with the consent of Hon'ble Principal Dr. Sujit Metre. The Workshop was inaugurated by Vice-Principal & IQAC Coordinator Dr. Sandeep Tundulwar & Mrs. Kalpana Mishra, Dept. of Sports & Physical Education & Dept. of Sanskrit Dr. Pallavi Rajankar & Mr. Anup Sayre on 7th Aug 2023 at 10.30 a.m.

Daily workshop began with warm up for the first 20 min following with Aerobics, Zumba, Musical Yoga Dance for next 20 min. Finally the workshop ended with 10 min of Thighs, Crunches, Pranayama, Meditation & Omkar. This workshop took place on 7th, 8th, 9th, 10th, 11th & 12th August for students of B.A., B.Com, BBA, BCCA.