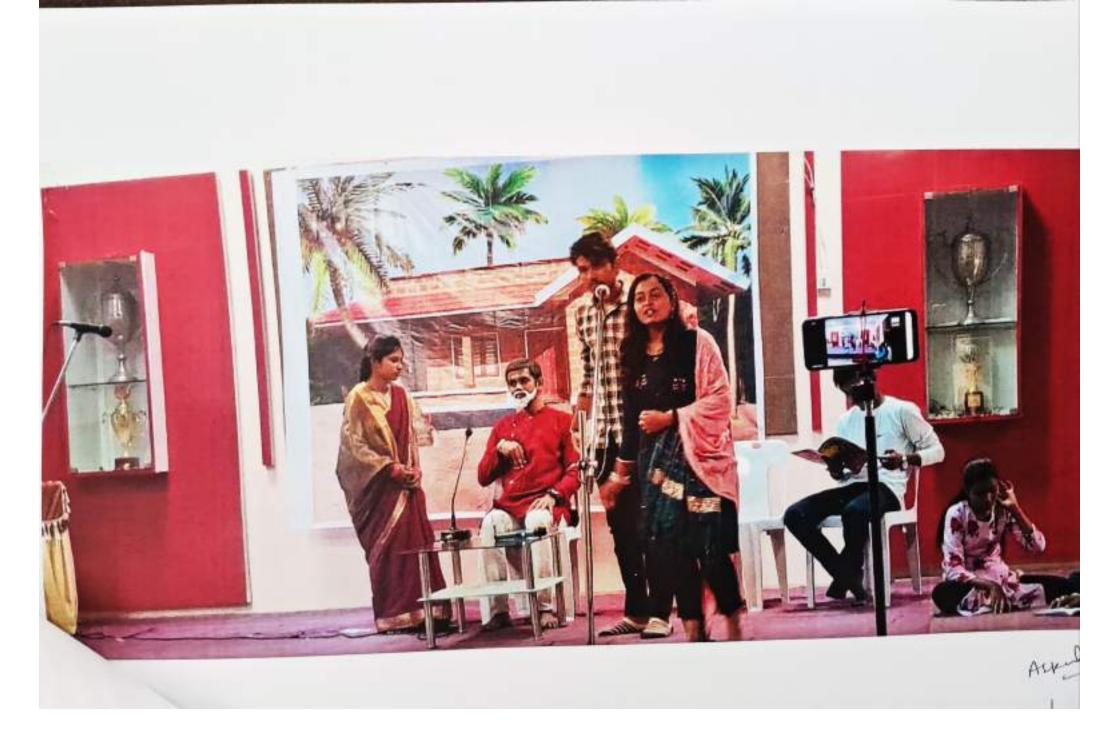

Workshop was concluded with Valedictory Function on 12 August 2023 at 11 o'clock in the presence of students of B.B.A., B.C.C.A., B.Com., B.A. & teacher staff. Chief Guest of Valedictory Function, Prof. Madhusudan

Penna, Director, Abhinav Bharati Waranga Campus, KKSU, Ramtek gave his motivational speech to students while President Dr. Sujit Metre inspired students to lead a better future. Some students shared their experience about the workshop. The Certificates of Yoga Workshop was distributed by Prof. Madhusudan Penna , Dr. Sujit Metre & Dr. Sanjay Choudhari. Introductory Remark was given by Dr. Pallavi Rajankar and Guest Introduction was given by Mr. Anup Sayare, B.A. Second Year Student Aastha Sontakke compered the ovation programme while B.A. First Year Student Sonika Bhure proposed the vote of thanks.

या कार्यशाळेच्या उद्घाटनप्रसंगी अध्यक्ष रूपात उपप्राचार्य व IQAC समन्वयक डॉ. संदिप तुंडूरवार तर प्रमुख अतिथी म्हणून क्रिडा विभागातील सी. कल्पना मिश्रा उपस्थित होते. कार्यशाळेच्या समारोप सोहळ्याप्रसंगी कविकलगरू कालिदास विश्वविद्यालयातील दर्शन विभागप्रमुख प्रोफेसर डॉ. मधुसुदन पेन्ना यांनी प्रमुख अतिधींचे स्थान भषविले असन त्यांनी 'योगविज्ञान' या विषयावर योगाद्वारे विद्यार्थ्यांना आपला सर्वांगीण विकास कसा सापता येईल यावर उत्कृष्ट मार्गदर्शन प्रस्तापित केले. याप्रसंगी प्राचार्य डॉ. सुजित मेत्रे यांनी अध्यक्षांचे स्थान भूपविले तर क्रीडा विभाग प्रमुख डॉ. संजय चौधरी यांनी कार्यक्रमाची मुख्य भूमिका बजावली.