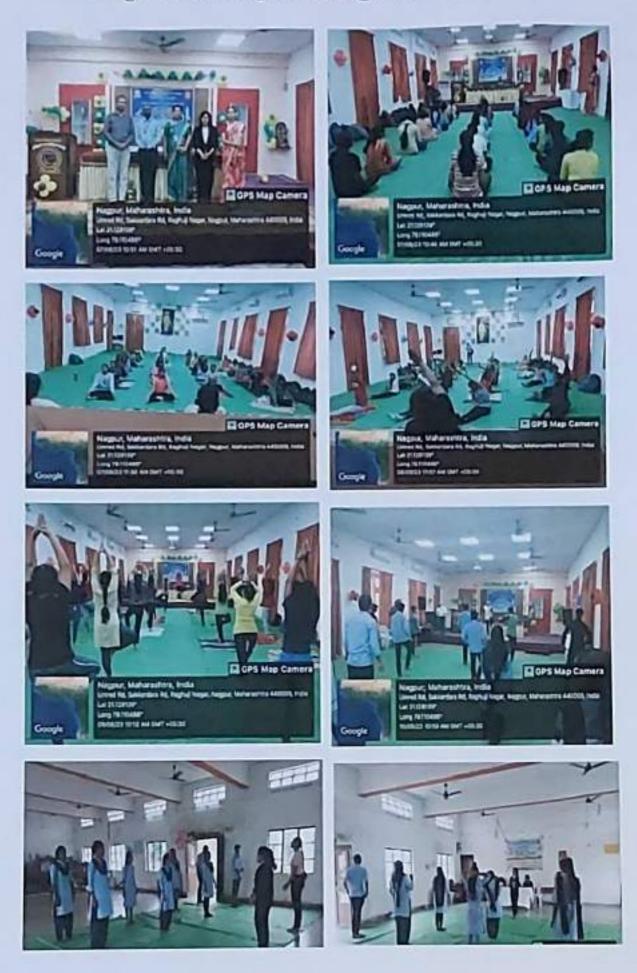

Process : One Week yoga Workshop was organised with the consent of Hon'ble Principal Dr. Sujit Metre. The Workshop was inaugurated by Vice-Principal & IQAC Coordinator Dr. Sandeep Tundulwar & Mrs. Kalpana Mishra, Dept. of Sports & Physical Education & Dept. of Sanskrit Dr. Pallavi Rajankar & Mr. Anup Sayre on 7th Aug 2023 at 10.30 a.m.

Daily workshop began with warm up for the first 20 min following with Aerobics, Zumba, Musical Yoga Dance for next 20 min. Finally the workshop ended with 10 min of Thighs, Crunches, Pranayama, Meditation & Omkar. This workshop took place on 7th, 8th, 9th, 10th, 11th & 12th August for students of B.A., B.Com, BBA, BCCA.

Workshop was concluded with Valedictory Function on 12 August 2023 at 11 o'clock in the presence of students of B.B.A., B.C.C.A., B.Com., B.A. & teacher staff. Chief Guest of Valedictory Function, Prof. Madhusudan

Penna, Director, Abhinav Bharati Waranga Campus, KKSU, Ramtek gave his motivational speech to students while President Dr. Sujit Metre inspired students to lead a better future. Some students shared their experience about the workshop. The Certificates of Yoga Workshop was distributed by Prof. Madhusudan Penna , Dr. Sujit Metre & Dr. Sanjay Choudhari. Introductory Remark was given by Dr. Pallavi Rajankar and Guest Introduction was given by Mr. Anup Sayare, B.A. Second Year Student Aastha Sontakke compered the ovation programme while B.A. First Year Student Sonika Bhure proposed the vote of thanks.