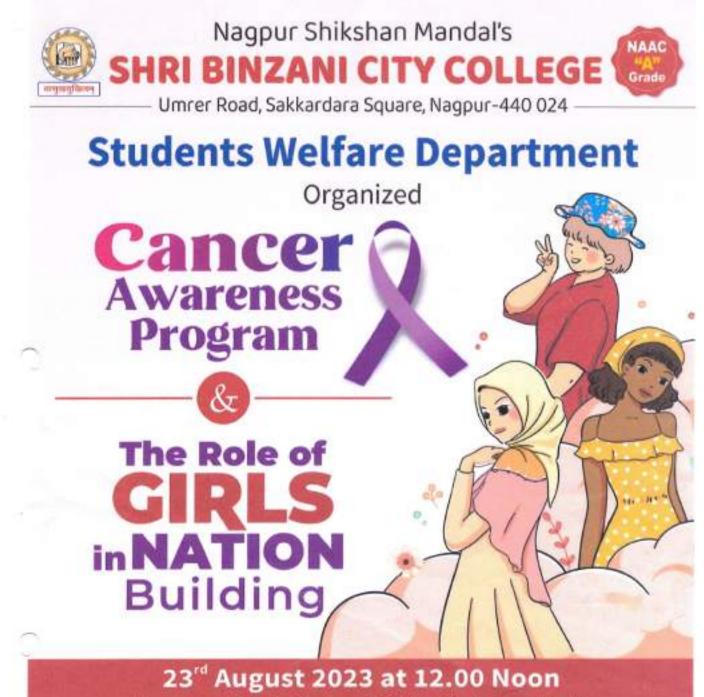

# (Criterion VII)

| Month     | Date/ Week                           | Topic                                                                           | Speaker                                                                                                        | Dept. /Cell                                           |
|-----------|--------------------------------------|---------------------------------------------------------------------------------|----------------------------------------------------------------------------------------------------------------|-------------------------------------------------------|
| August    | 2 nd Week of<br>Aug. 2023            | One Week workshop of Yoga for<br>Girls                                          | Activity - Dr.<br>PallaviRajankar                                                                              | Sanskrit                                              |
| August    | 3rd week of Aug.<br>2023             | Self Defence Workshop                                                           | Dr. Jhakir Khan,<br>Director, Anjuman<br>College of<br>Engineering, Nagpur                                     | Lifelong<br>Learning &<br>Extension Cell &<br>English |
| August    | 23rd Aug 2023                        | Awareness about Cancer Disease<br>and the role of Girls in National<br>Building | Dr. Rekha Sapkal Rtd.<br>Medical Officer<br>Nagpur & Kalyani<br>Punde,<br>Vishvamangalua<br>Chatrasabha Nagpur | Student Walfare<br>Committee                          |
| September | 1st Week of Sep.<br>2023             | Drama on Adult abuse<br>Awareness                                               | Activity                                                                                                       | Psychology                                            |
| September | 3 <sup>rd</sup> Week of Sep.<br>2023 | Garba Competition                                                               | Activity                                                                                                       | BCCA                                                  |
| September | 21st Sep. 2023                       | Adult abuse Awareness Rally                                                     | Activity                                                                                                       | NSS                                                   |

#### SHRI BINZANI CITY COLLEGE, Umrer road, Nagpur