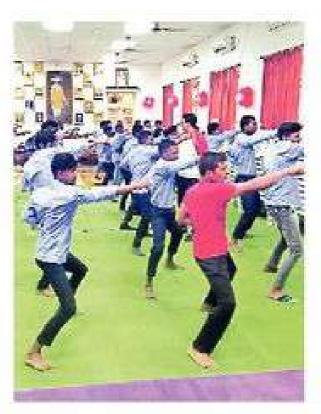

### One Week Yoga Workshop "

A " One Week Yoga Workshop " was held by Department of Sanskrit in collaboration with Department of Sports & Physical Education from 7 August to 12 August 2023.

College : Shri Binzani City College, Nagpur

Event : One Week Yoga Workshop

Date : 7 August to 12 August 2023

Time : 10.30 a.m. to 11.30 a.m.

Venue : College Hall

Aims & Objective :- Enables the students :

- To Reduce Spondalesis
- 2. To Reduce Cholestrol / Fat
- 3. To Reduce Stress
- 4. To Reduce PCOD problem
- 5. To Reduce Thyroid Problem
- 6. To Decrease blood pressure
- 7. To Normalize Weight & Better health
- To practice mental hygiene.

Process : One Week yoga Workshop was organised with the consent of Hon'ble Principal Dr. Sujit Metre. The Workshop was inaugurated by Vice-Principal & IQAC Coordinator Dr. Sandeep Tundulwar & Mrs. Kalpana Mishra, Dept. of Sports & Physical Education & Dept. of Sanskrit Dr. Pallavi Rajankar & Mr. Anup Sayre on 7th Aug 2023 at 10.30 a.m.

Daily workshop began with warm up for the first 20 min following with Aerobics, Zumba, Musical Yoga Dance for next 20 min. Finally the workshop ended with 10 min of Thighs, Crunches, Pranayama, Meditation & Omkar. This workshop took place on 7th, 8th, 9th, 10th, 11th & 12th August for students of B.A., B.Com, BBA, BCCA.